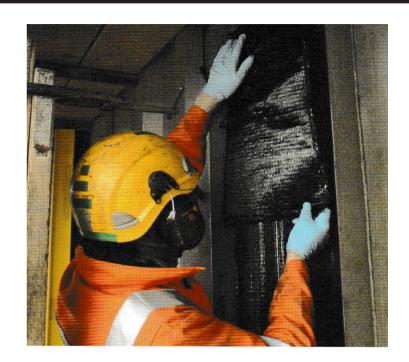

# **TECHNOWRAP STRUCTURAL**

Our Technowrap Structural system utilises the unique features of carbon fibre technology intended for structural strengthening applications.

It is less than one-quarter the weight of steel, which makes it 4 times as stiff on a weight to weight basis. It is approximately twice as strong in tension and it has a better fatigue performance than steel, aluminium or titanium.

## Application:

For strengthening of pipes, tanks, vessels, roofs, floors, beams, columns, support members, struts, bridge and jetty supports, accommodation modules, walkways, HVAC ducting, handrails, signage